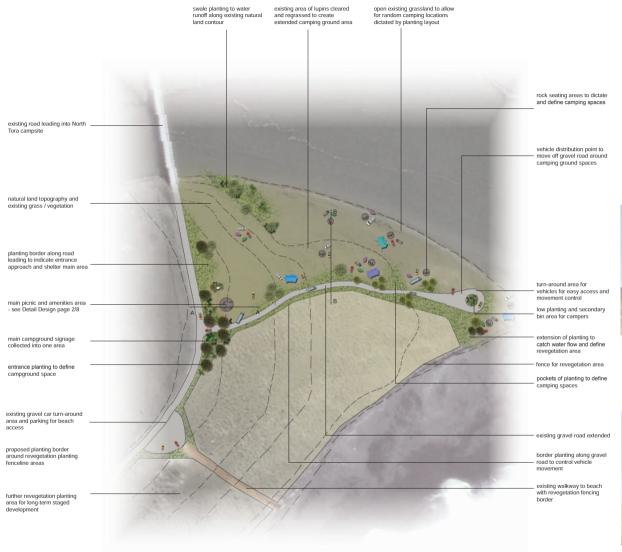

PICTORIAL A Entrance to camping area

CROSS SECTION A-A

CROSS SECTION B-B WEST VIEW

| REVISIONS       |          | NOTES                            | PROJECT TITLE | DRAWING TITLE                      | SCALE 1:    | :750 @ A1        | CHECKED         | aw    | Formerly: Environmental Challenge "TEC" |                                                                                               |
|-----------------|----------|----------------------------------|---------------|------------------------------------|-------------|------------------|-----------------|-------|-----------------------------------------|-----------------------------------------------------------------------------------------------|
| DATE<br>11/2013 | REV<br>A | DESCRIPTION<br>concept amendment |               | north tora campsite concept design | master plan | STAGE concept    | DATE<br>11/2013 | DRAWN | to                                      | Align 🔼                                                                                       |
|                 |          |                                  |               |                                    | +           | JOB NO.<br>SW005 | DWG NO.<br>0001 | REV   | 002                                     | Phone +64 3 982 5040<br>Fax +64 4 576 9643<br>Email info@align.net.nz<br>Web www.clign.net.nz |