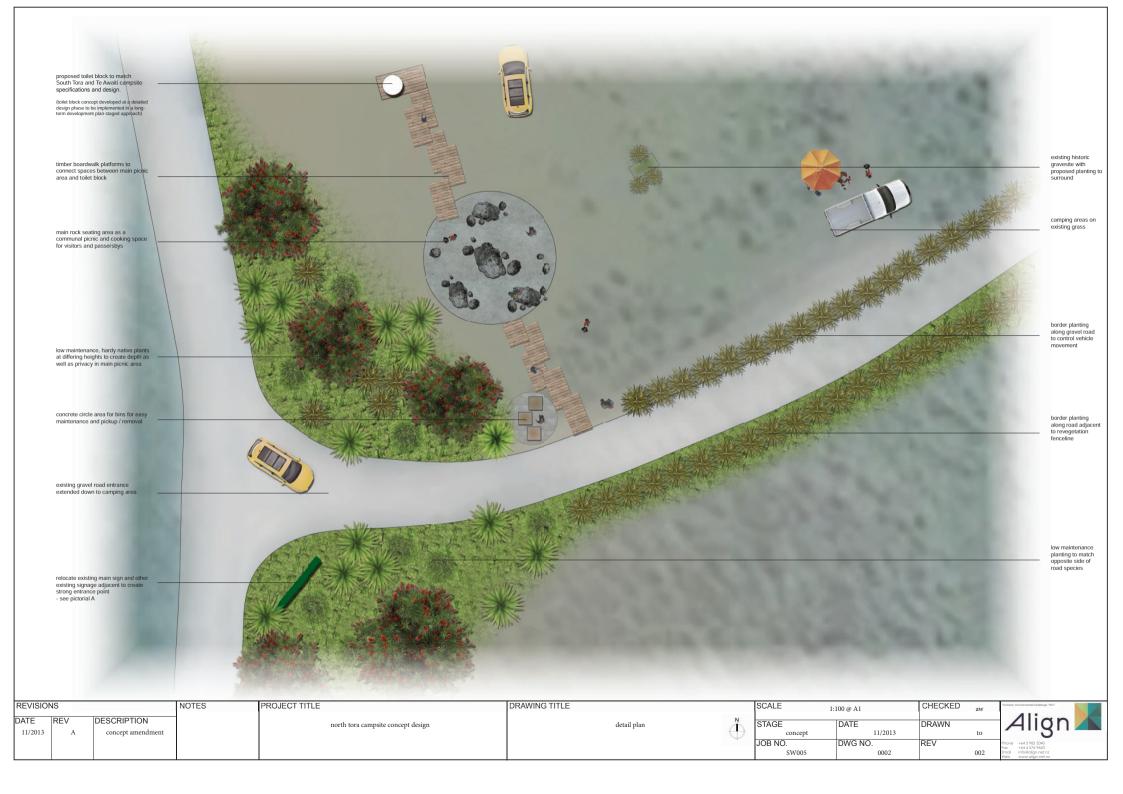

PICTORIAL A Entrance to camping area

CROSS SECTION A-A

CROSS SECTION B-B WEST VIEW

| REVISIONS       |          | NOTES                            | PROJECT TITLE | DRAWING TITLE                      | SCALE 1:    | :750 @ A1        | CHECKED         | aw    | Formerly: Environmental Challenge "TEC" |                                                                                               |
|-----------------|----------|----------------------------------|---------------|------------------------------------|-------------|------------------|-----------------|-------|-----------------------------------------|-----------------------------------------------------------------------------------------------|
| DATE<br>11/2013 | REV<br>A | DESCRIPTION<br>concept amendment |               | north tora campsite concept design | master plan | STAGE concept    | DATE<br>11/2013 | DRAWN | to                                      | Align 🔼                                                                                       |
|                 |          |                                  |               |                                    | +           | JOB NO.<br>SW005 | DWG NO.<br>0001 | REV   | 002                                     | Phone +64 3 982 5040<br>Fax +64 4 576 9643<br>Email info@align.net.nz<br>Web www.clign.net.nz |